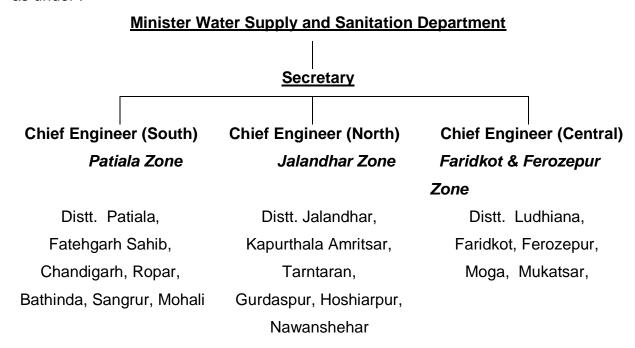

2.7 Organizational Structure Diagram at various levels namely State, directorate, region district, block etc (Whichever is applicable).

# **ADMINISTRATION**

**Punjab Water Supply and Sanitation Department** is working under the administrative control of Secretary to Government of Punjab, Department of Water Supply and Sanitation, Chandigarh.

The administrative setup of Department of Water Supply and Sanitation is as under:-

Chief Engineer (South) is incharge of the Gazetted Establishment and is also responsible for coordination between Government of India, State Government and other implementing agencies. Chief Engineer (Central) is incharge of the Non Gazetted Establishment.